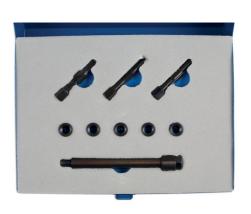

## Glow Plug Threaded Insert Kit M9 x 1mm

This Laser Tools Glow Plug Threaded Insert kit has been developed to allow the repair of an engines glow plug threads as easily as possible with the minimum of dismantling required. The Laser Tools in house designed insert fitting tools are shaped to offer the best possible access to recessed glow plugs while still enabling the insert to be properly fitted.

## **Additional Information**

- 10.9 High tensile fitting bolts for longer service life.
- · Specially designed fitting tool for significantly improved access.
- Supplied with 5 threaded inserts, fitting tool, reamer and taps.
- · Made in Sheffield. EU Registered Design.
- Other size kits available, please see Laser Part No. 6777 (M8 x 1mm), 6779 (M10 x 1mm), 6780 (M10 x 1mm).