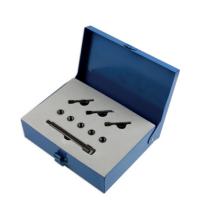

## Glow Plug Threaded Insert Kit M9 x 1mm

This Laser Tools Glow Plug Threaded Insert kit has been developed to allow the repair of an engines glow plug threads as easily as possible with the minimum of dismantling required. The Laser Tools in house designed insert fitting tools are shaped to offer the best possible access to recessed glow plugs while still enabling the insert to be properly fitted.

## **Additional Information**

- 10.9 High tensile fitting bolts for longer service life.
- · Specially designed fitting tool for significantly improved access.
- Supplied with 5 threaded inserts, fitting tool, reamer and taps.
- · Made in Sheffield. EU Registered Design.
- Other size kits available, please see Laser Part No. 6777 (M8 x 1mm), 6779 (M10 x 1mm), 6780 (M10 x 1mm).