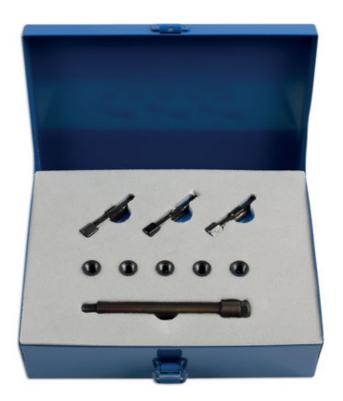

## Glow Plug Threaded Insert Kit M9 x 1mm

This Laser Tools Glow Plug Threaded Insert kit has been developed to allow the repair of an engines glow plug threads as easily as possible with the minimum of dismantling required. The Laser Tools in house designed insert fitting tools are shaped to offer the best possible access to recessed glow plugs while still enabling the insert to be properly fitted.

## **Additional Information**

- 10.9 High tensile fitting bolts for longer service life.
- · Specially designed fitting tool for significantly improved access.
- Supplied with 5 threaded inserts, fitting tool, reamer and taps.
- · Made in Sheffield. EU Registered Design.
- Other size kits available, please see Laser Part No. 6777 (M8 x 1mm), 6779 (M10 x 1mm), 6780 (M10 x 1mm).